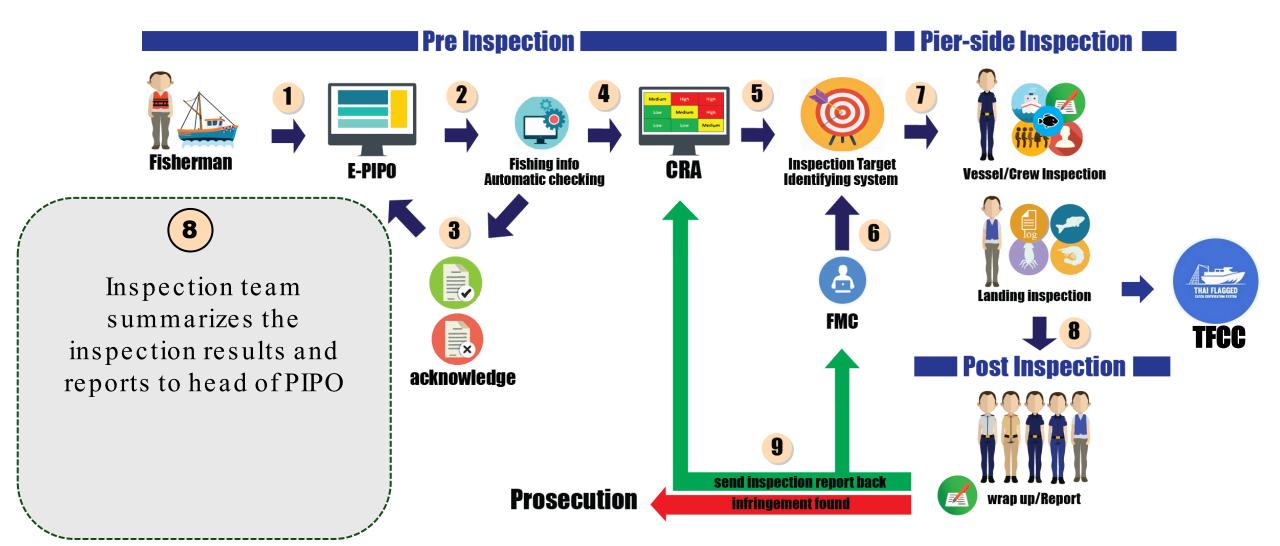

## **IT system linkage**

#### Fisherman

#### At port

## **Fishing info system**