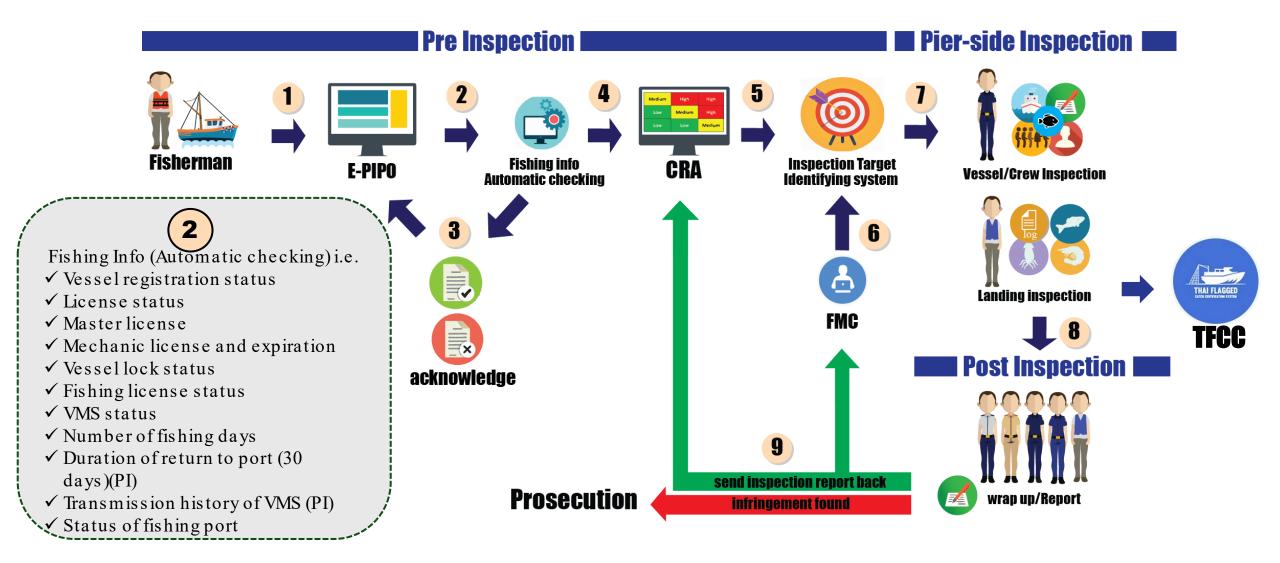

# The Information Sharing of Port Inspection for Domestic Vessel

HAI FLAG

**Fishing** info

လြို

Fishing Vessel Inspection Group – DOF Thailand



U

## Type of Thai Flagged Vessels Under The PIPO Center

2

**Oversea FVs** 

**⊘** ≥ 30 GT (+VMS)

Commercial FVs

10-30 GT operated 4 types of fishing gears : trawler, surrounding net, anchovy falling and lifting net

 $\bigcirc \ge 30 \text{ GT}(+\text{VMS})$ 

1



## Type of Thai Flagged Vessels Under The PIPO Center







# **PIPO** Structure



















## **IT system linkage**



#### Fisherman

#### At port

## **Fishing info system**



#### **Vessel Monitoring System: VMS Thailand software Interface**



Online on 2019-05-31 08:29:30

Tracking+ © 2012, Xsense Information Service Co., Ltd. , © Copyright DEPARTMENT OF FISHERIES 201