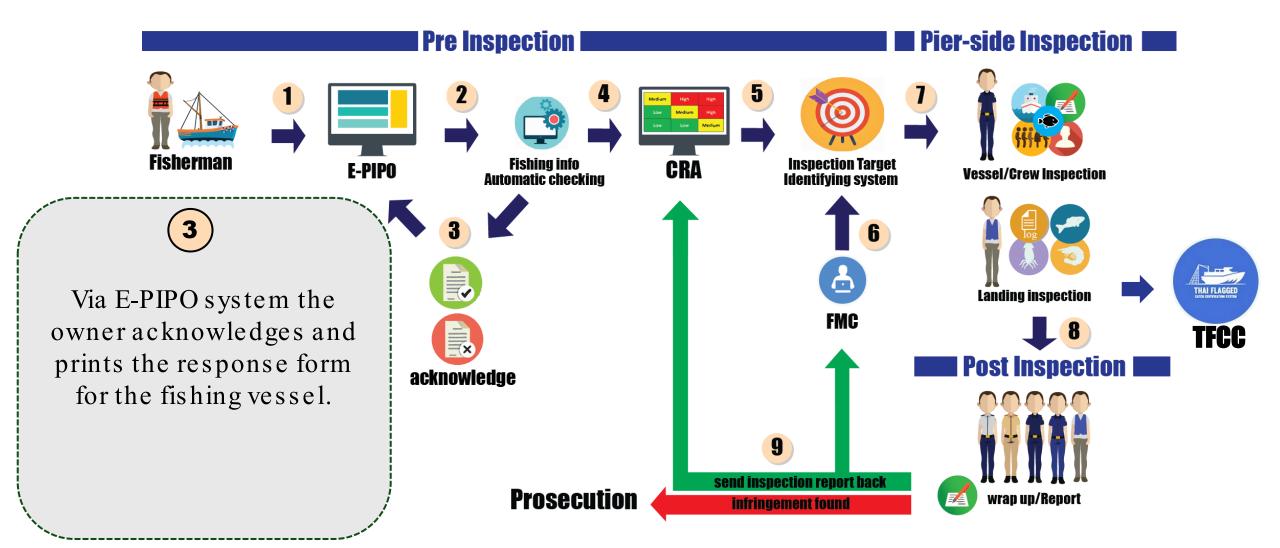

# The Information Sharing of Port Inspection for Domestic Vessel

HAI FLAG

**Fishing** info

လြို

Fishing Vessel Inspection Group – DOF Thailand



U

## Type of Thai Flagged Vessels Under The PIPO Center

2

**Oversea FVs** 

**⊘** ≥ 30 GT (+VMS)

Commercial FVs

10-30 GT operated 4 types of fishing gears : trawler, surrounding net, anchovy falling and lifting net

 $\bigcirc \ge 30 \text{ GT}(+\text{VMS})$ 

1



## Type of Thai Flagged Vessels Under The PIPO Center







# **PIPO** Structure



















## **IT system linkage**



#### Fisherman

#### At port

## **Fishing info system**



#### **Vessel Monitoring System: VMS Thailand software Interface**



Online on 2019-05-31 08:29:30

Tracking+ © 2012, Xsense Information Service Co., Ltd. , © Copyright DEPARTMENT OF FISHERIES 201