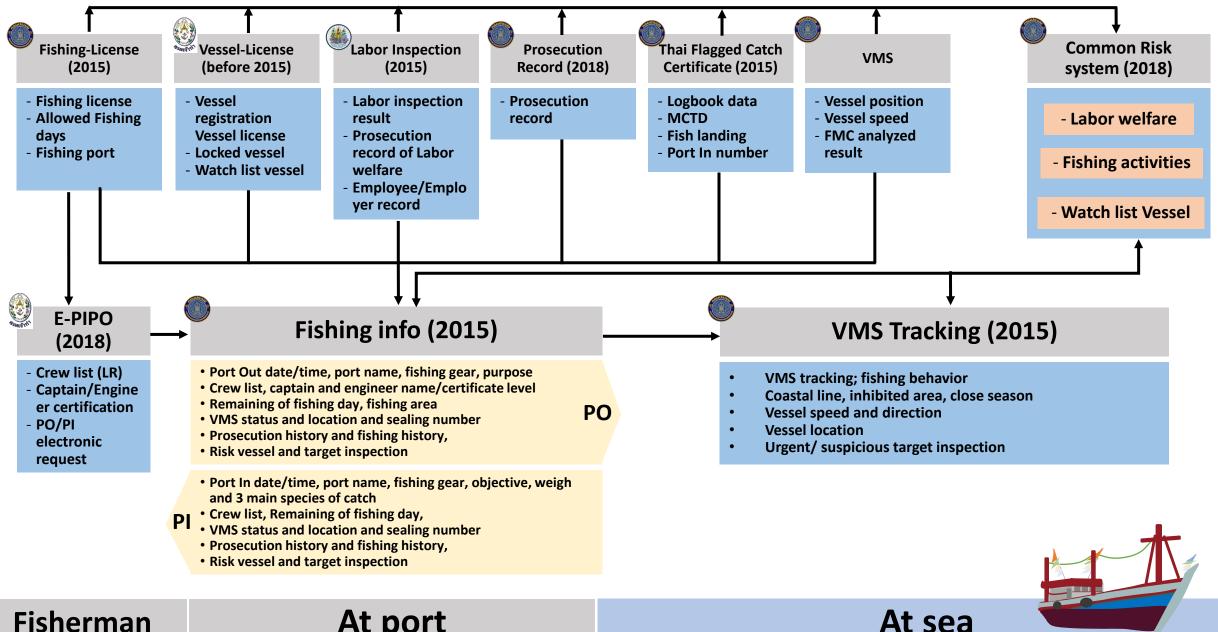

# The Information Sharing of Port Inspection for Domestic Vessel

HAI FLAG

**Fishing** info

လြို

Fishing Vessel Inspection Group – DOF Thailand



U

## Type of Thai Flagged Vessels Under The PIPO Center

2

**Oversea FVs** 

**⊘** ≥ 30 GT (+VMS)

Commercial FVs

10-30 GT operated 4 types of fishing gears : trawler, surrounding net, anchovy falling and lifting net

 $\bigcirc \ge 30 \text{ GT}(+\text{VMS})$ 

1



## Type of Thai Flagged Vessels Under The PIPO Center







# **PIPO** Structure



















## **IT system linkage**



#### Fisherman

#### At port

## **Fishing info system**



#### **Vessel Monitoring System: VMS Thailand software Interface**



Online on 2019-05-31 08:29:30

Tracking+ © 2012, Xsense Information Service Co., Ltd. , © Copyright DEPARTMENT OF FISHERIES 201