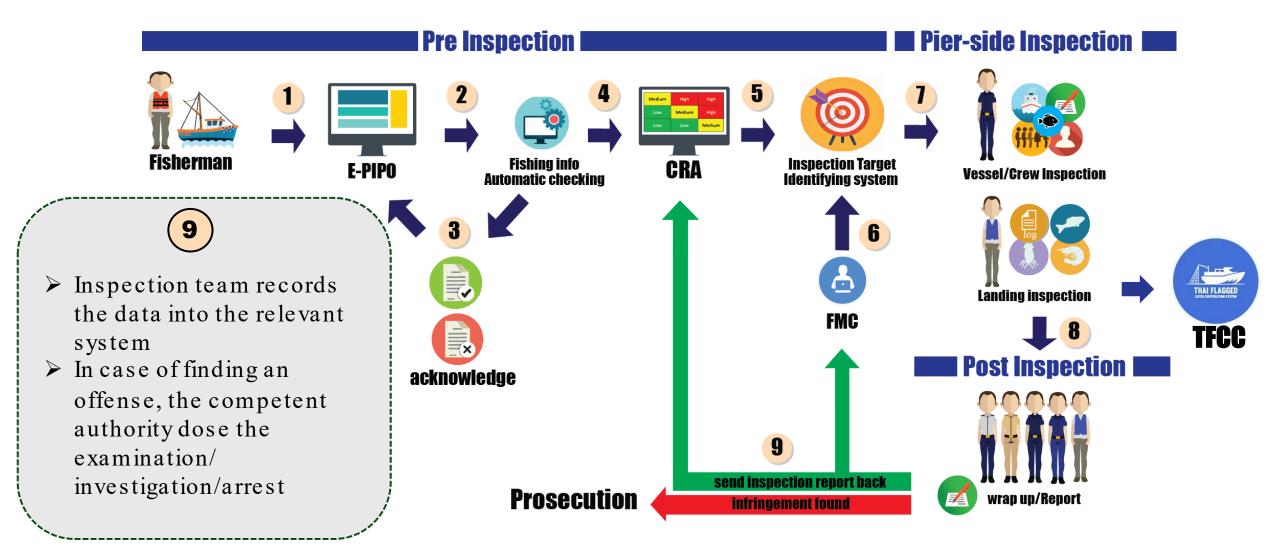

## **IT system linkage**

#### Fisherman

#### At port

## **Fishing info system**