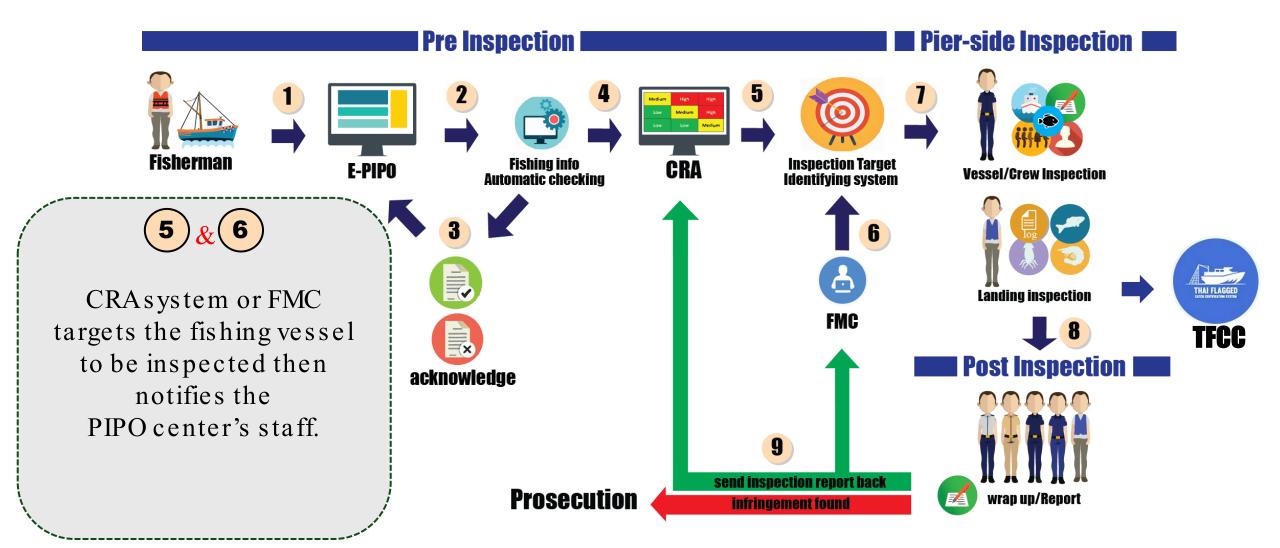

## **IT system linkage**

#### Fisherman

#### At port

## **Fishing info system**