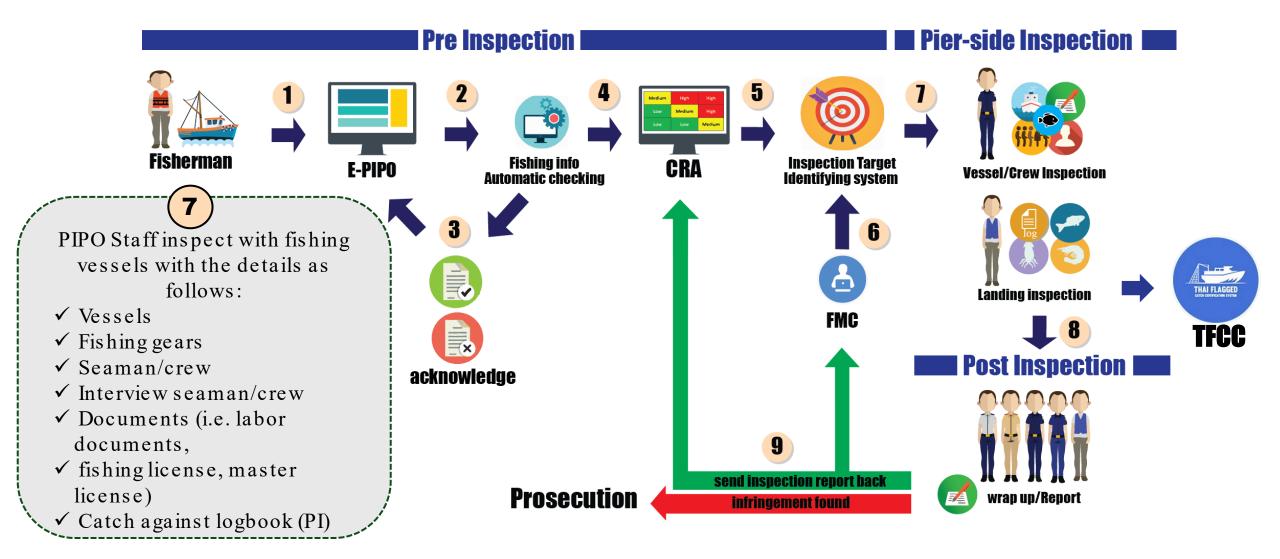

## **IT system linkage**

#### Fisherman

#### At port

## **Fishing info system**