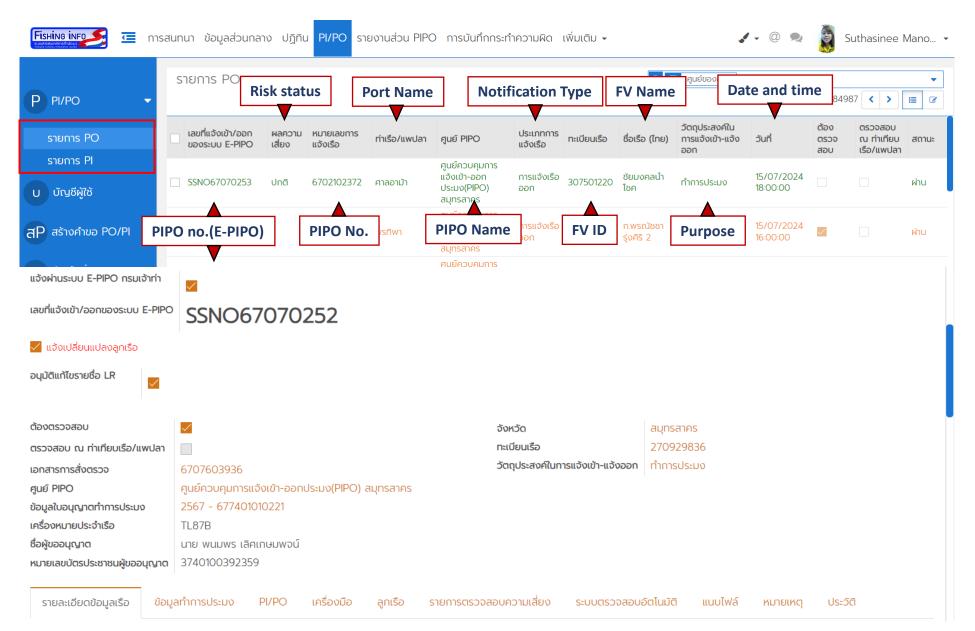

# The Information Sharing of Port Inspection for Domestic Vessel

HAI FLAG

**Fishing** info

လြို

Fishing Vessel Inspection Group – DOF Thailand



U

## Type of Thai Flagged Vessels Under The PIPO Center

2

**Oversea FVs** 

**⊘** ≥ 30 GT (+VMS)

Commercial FVs

10-30 GT operated 4 types of fishing gears : trawler, surrounding net, anchovy falling and lifting net

 $\bigcirc \ge 30 \text{ GT}(+\text{VMS})$ 

1



## Type of Thai Flagged Vessels Under The PIPO Center







# **PIPO** Structure



















## **IT system linkage**



#### Fisherman

#### At port

## **Fishing info system**



#### **Vessel Monitoring System: VMS Thailand software Interface**



Online on 2019-05-31 08:29:30

Tracking+ © 2012, Xsense Information Service Co., Ltd. , © Copyright DEPARTMENT OF FISHERIES 201