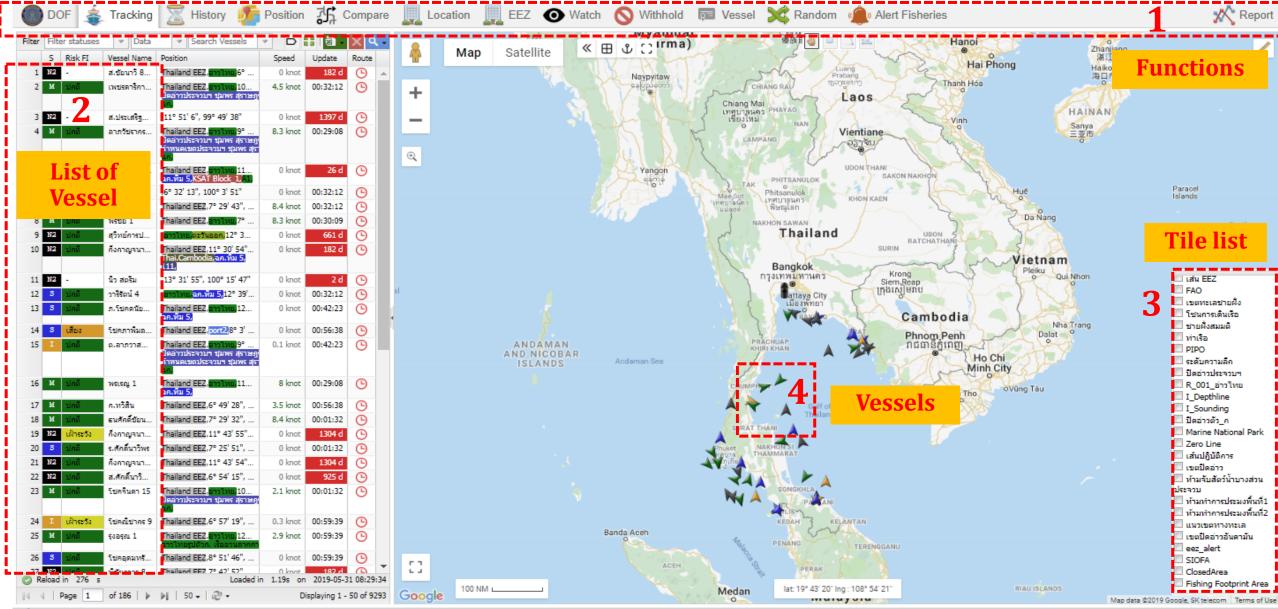

#### **Vessel Monitoring System: VMS Thailand software Interface**

Online on 2019-05-31 08:29:30

Tracking+ © 2012, Xsense Information Service Co., Ltd. , © Copyright DEPARTMENT OF FISHERIES 201