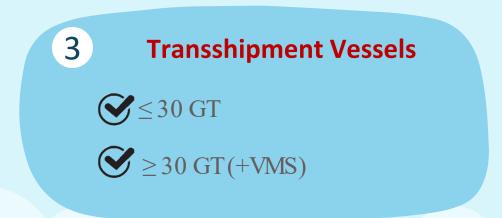

## Type of Thai Flagged Vessels Under The PIPO Center

2

**Oversea FVs** 

**⊘** ≥ 30 GT (+VMS)

Commercial FVs

10-30 GT operated 4 types of fishing gears : trawler, surrounding net, anchovy falling and lifting net

 $\bigcirc \ge 30 \text{ GT}(+\text{VMS})$ 

1