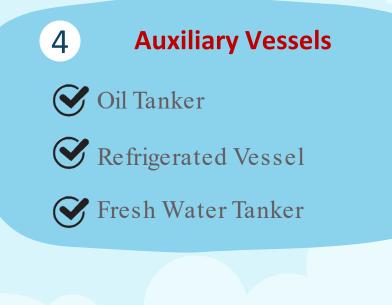

# The Information Sharing of Port Inspection for Domestic Vessel

HAI FLAG

**Fishing** info

လြို

Fishing Vessel Inspection Group – DOF Thailand



U

## Type of Thai Flagged Vessels Under The PIPO Center

2

**Oversea FVs** 

**⊘** ≥ 30 GT (+VMS)

Commercial FVs

10-30 GT operated 4 types of fishing gears : trawler, surrounding net, anchovy falling and lifting net

 $\bigcirc \ge 30 \text{ GT}(+\text{VMS})$ 

1



## Type of Thai Flagged Vessels Under The PIPO Center







# **PIPO** Structure



















## **IT system linkage**



#### Fisherman

#### At port

## **Fishing info system**



#### **Vessel Monitoring System: VMS Thailand software Interface**



Online on 2019-05-31 08:29:30

Tracking+ © 2012, Xsense Information Service Co., Ltd. , © Copyright DEPARTMENT OF FISHERIES 201