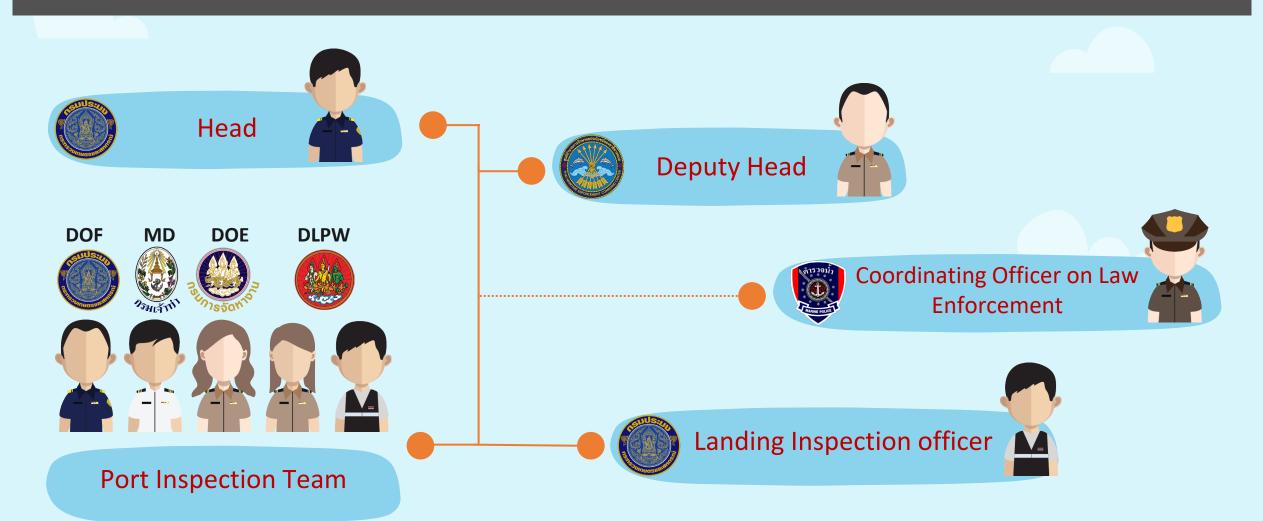

# The Information Sharing of Port Inspection for Domestic Vessel

HAI FLAG

**Fishing** info

လြို

Fishing Vessel Inspection Group – DOF Thailand



U

## Type of Thai Flagged Vessels Under The PIPO Center

2

**Oversea FVs** 

**⊘** ≥ 30 GT (+VMS)

Commercial FVs

10-30 GT operated 4 types of fishing gears : trawler, surrounding net, anchovy falling and lifting net

 $\bigcirc \ge 30 \text{ GT}(+\text{VMS})$ 

1



## Type of Thai Flagged Vessels Under The PIPO Center







# **PIPO** Structure



















## **IT system linkage**



#### Fisherman

#### At port

## **Fishing info system**



#### **Vessel Monitoring System: VMS Thailand software Interface**



Online on 2019-05-31 08:29:30

Tracking+ © 2012, Xsense Information Service Co., Ltd. , © Copyright DEPARTMENT OF FISHERIES 201