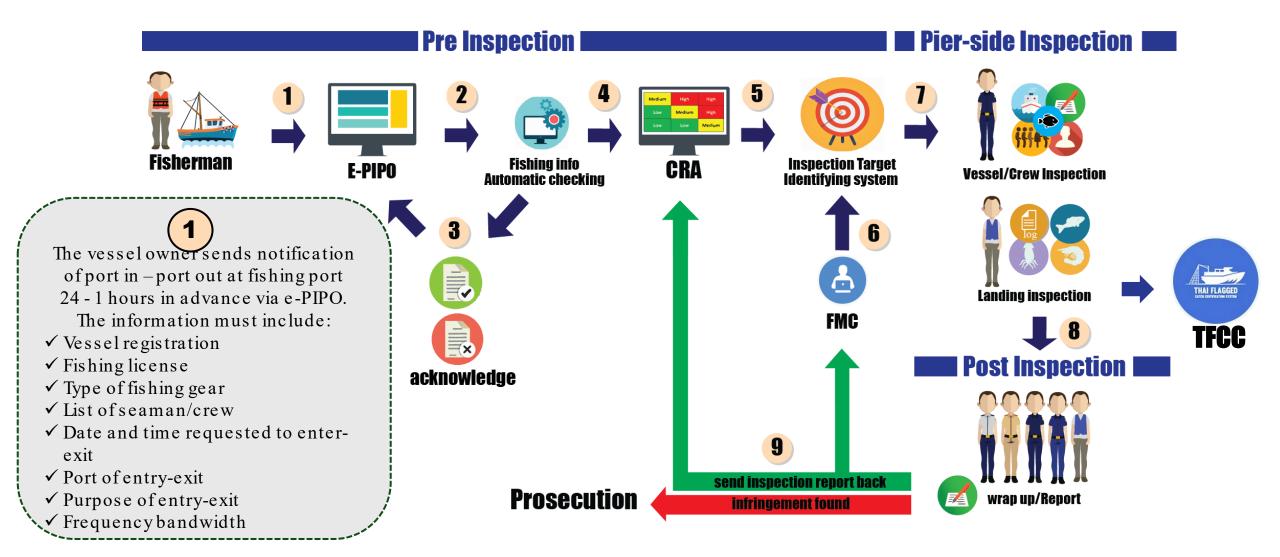

# The Information Sharing of Port Inspection for Domestic Vessel

HAI FLAG

**Fishing** info

လြို

Fishing Vessel Inspection Group – DOF Thailand



U

## Type of Thai Flagged Vessels Under The PIPO Center

2

**Oversea FVs** 

**⊘** ≥ 30 GT (+VMS)

Commercial FVs

10-30 GT operated 4 types of fishing gears : trawler, surrounding net, anchovy falling and lifting net

 $\bigcirc \ge 30 \text{ GT}(+\text{VMS})$ 

1



## Type of Thai Flagged Vessels Under The PIPO Center







# **PIPO** Structure



















## **IT system linkage**



#### Fisherman

#### At port

## **Fishing info system**



#### **Vessel Monitoring System: VMS Thailand software Interface**



Online on 2019-05-31 08:29:30

Tracking+ © 2012, Xsense Information Service Co., Ltd. , © Copyright DEPARTMENT OF FISHERIES 201